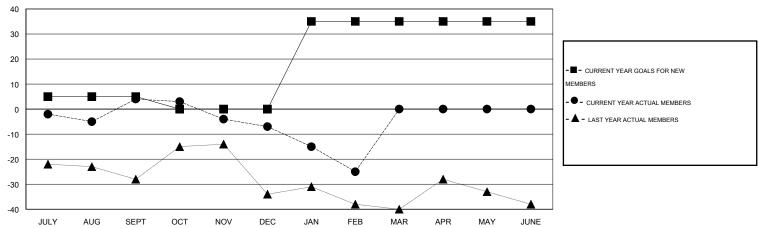

### GOALS AND ACTUAL NEW CLUBS CUMULATIVE

#### GOALS AND ACTUAL MEMBERS CUMULATIVE

| DROPPED CLUBS: 0  DROPPED MEMBERS |               | 27 CLUBS OF 60 ADDED 1 OR MORE<br>NEW MEMBERS | GENDER DISTRIBUT  MALE  FEMALE        | 1,019 (76.96%)<br>305 (23.04%) |            |
|-----------------------------------|---------------|-----------------------------------------------|---------------------------------------|--------------------------------|------------|
| DECEASED  CLUB CANCELLED  OTHER   | 21<br>0<br>64 | CLICK HERE FOR HEALTH ASSESSMENT DATA         | FAMILY UNIT MEMBERS HEAD OF HOUSEHOLD |                                | 233<br>114 |
| TOTAL                             | 85            |                                               | NON-HEAD OF HOUSEHOLD                 |                                | 119        |