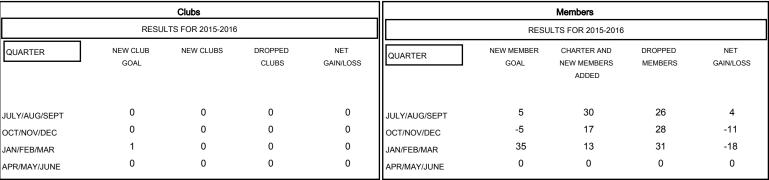

### GOALS AND ACTUAL NEW CLUBS CUMULATIVE

#### GOALS AND ACTUAL MEMBERS CUMULATIVE

| DROPPED CLUBS: 0  DROPPED MEMBERS |               | 27 CLUBS OF 60 ADDED 1 OR MORE<br>NEW MEMBERS | GENDER DISTRIBUT  MALE  FEMALE        | 1,019 (76.96%)<br>305 (23.04%) |            |
|-----------------------------------|---------------|-----------------------------------------------|---------------------------------------|--------------------------------|------------|
| DECEASED  CLUB CANCELLED  OTHER   | 21<br>0<br>64 | CLICK HERE FOR HEALTH ASSESSMENT DATA         | FAMILY UNIT MEMBERS HEAD OF HOUSEHOLD |                                | 233<br>114 |
| TOTAL                             | 85            |                                               | NON-HEAD OF HOUSEHOLD                 |                                | 119        |